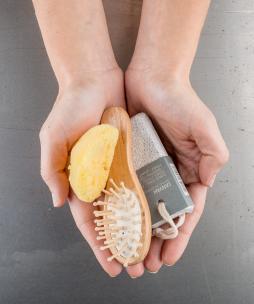

## ACCESSORIES in paper box

KIT TANGRAM CONTAINS: CO32AY, FO31AY, DO39AY, DE032AY, C037AY K035AY

DISPLAY & TRAY

DENTAL KIT in prisma box E039AY

in prisma box CO32AY

SEWING KIT in prisma box CO37AY

SHAVING SET in prisma box E0310AY

ROUND COTTON DISKS in prisma box D039AY

AMENITIES TRAY

COTTON BUDS & NAIL FILE in prisma box DE032AY

SHOE SHINE SPONGE in prisma box

#### **EXCLUSIVE ACCESSORIES**

NAIL BUFFER BLOCK & 4 WAY SHINER

POUCH & KIT

E032AY

NATURAL SEA SPONGE

SP038AY

SANYAH BEYOND SPA ELEMEN

LOOFAH SPONGE IN COTTON LINT SACHET

SP039AY

C0318AY

# FLIP FLOP

**AMENITIES POUCH** CONTAINS: P52RSAY, P52BLAY, P52RBSAY, P52RBAY, BC\_E032AY K07AY

K07VTAY

PUMICE STONE

SP037AY

MOISTURIZING TREATMENT FOR HANDS CONTAINS: BC\_DYP10\_15CMAY - HAND CREAM + 2 COTTON GLOVES F033AY