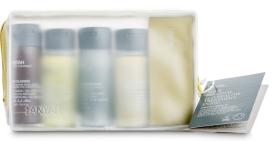

# FLIP FLOP

**AMENITIES POUCH** CONTAINS: P52RSAY, P52BLAY, P52RBSAY, P52RBAY, BC\_E032AY K07AY

K07VTAY

PUMICE STONE

SP037AY

MOISTURIZING TREATMENT FOR HANDS CONTAINS: BC\_DYP10\_15CMAY - HAND CREAM + 2 COTTON GLOVES F033AY