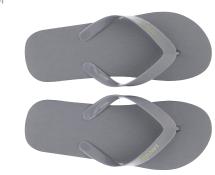

FLIP-FLOP IN COLORED RUBBER F012AY

ESP3AY / ESP4AY

3 HOLES - 4 HOLES

HAYNA;

I07AY

specially designed by the creative team at