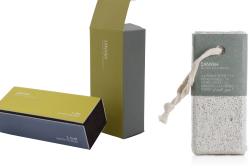

#### **EXCLUSIVE ACCESSORIES**

NAIL BUFFER BLOCK & 4 WAY SHINER

POUCH & KIT

E032AY

NATURAL SEA SPONGE

SP038AY

SANYAH BEYOND SPA ELEMEN

LOOFAH SPONGE IN COTTON LINT SACHET

# FLIP FLOP

**AMENITIES POUCH** CONTAINS: P52RSAY, P52BLAY, P52RBSAY, P52RBAY, BC\_E032AY K07AY

K07VTAY

PUMICE STONE

SP037AY

MOISTURIZING TREATMENT FOR HANDS CONTAINS: BC\_DYP10\_15CMAY - HAND CREAM + 2 COTTON GLOVES F033AY